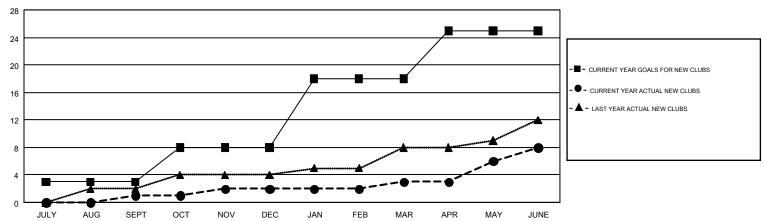

## GOALS AND ACTUAL NEW CLUBS CUMULATIVE

## GMT MONTHLY MEMBERSHIP PROGRESS REPORT

Results as of: 6/30/2017

Multiple District 201

MAYNE OAKES

NEW CLUBS

5

Clubs
RESULTS FOR 2016-2017

NEW CLUB GOAL

5

10

7

**LOCATION: AUSTRALIA** 

|               |               |                                                                |                                                              | GMT CA 7                                           |  |  |  |  |
|---------------|---------------|----------------------------------------------------------------|--------------------------------------------------------------|----------------------------------------------------|--|--|--|--|
|               |               | Members                                                        |                                                              |                                                    |  |  |  |  |
|               |               | RESULTS FOR 2016-2017                                          |                                                              |                                                    |  |  |  |  |
| DROPPED CLUBS | QUARTER       | NEW MEMBER GROWTH<br>NET GOAL (not reinstated<br>or transfers) | NEW MEMBER<br>GROWTH ACTUAL (not<br>reinstated or transfers) | DROPPED<br>MEMBERS ACTUAL<br>(including transfers) |  |  |  |  |
| 1             | JULY/AUG/SEPT | 192                                                            | 821                                                          | 779                                                |  |  |  |  |
| 2             | OCT/NOV/DEC   | 98                                                             | 582                                                          | 978                                                |  |  |  |  |
| 3             | JAN/FEB/MAR   | 315                                                            | 613                                                          | 851                                                |  |  |  |  |
| 11            | APR/MAY/JUNE  | 90                                                             | 1,030                                                        | 1,514                                              |  |  |  |  |