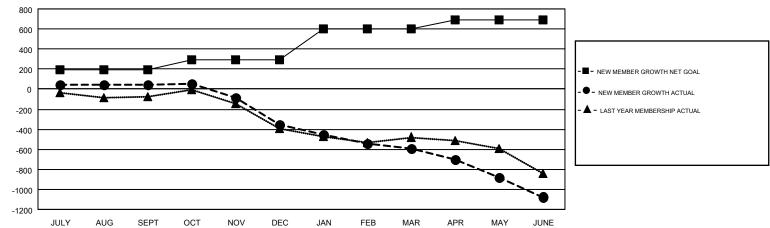

## GOALS AND ACTUAL MEMBERS CUMULATIVE

| DROPPED CLUBS: 17  DROPPED MEMBERS |             | 854 CLUBS OF 1231 ADDED 1 OR MORE<br>NEW MEMBERS | GENDER DISTI<br>MALE<br>FEMALE  | 17,374 (67.06%)<br>8,533 (32.94%) |       |
|------------------------------------|-------------|--------------------------------------------------|---------------------------------|-----------------------------------|-------|
| DECEASED                           | 358         | CLICK HERE FOR CUMULATIVE                        | TOTAL FAMILY UNIT MEMBERS       |                                   | 4,399 |
| CLUB CANCELLED OTHER               | 12<br>3,752 | MEMBERSHIP DATA                                  | FAMILY MEMBERS PAYING HALF DUES |                                   | 2,228 |
| TOTAL                              | 4,122       |                                                  | DUES                            |                                   |       |

5

10

7

**LOCATION: AUSTRALIA** 

|               |               |                                                                |                                                              | GMT CA 7                                           |  |  |  |  |
|---------------|---------------|----------------------------------------------------------------|--------------------------------------------------------------|----------------------------------------------------|--|--|--|--|
|               |               | Members                                                        |                                                              |                                                    |  |  |  |  |
|               |               | RESULTS FOR 2016-2017                                          |                                                              |                                                    |  |  |  |  |
| DROPPED CLUBS | QUARTER       | NEW MEMBER GROWTH<br>NET GOAL (not reinstated<br>or transfers) | NEW MEMBER<br>GROWTH ACTUAL (not<br>reinstated or transfers) | DROPPED<br>MEMBERS ACTUAL<br>(including transfers) |  |  |  |  |
| 1             | JULY/AUG/SEPT | 192                                                            | 821                                                          | 779                                                |  |  |  |  |
| 2             | OCT/NOV/DEC   | 98                                                             | 582                                                          | 978                                                |  |  |  |  |
| 3             | JAN/FEB/MAR   | 315                                                            | 613                                                          | 851                                                |  |  |  |  |
| 11            | APR/MAY/JUNE  | 90                                                             | 1,030                                                        | 1,514                                              |  |  |  |  |